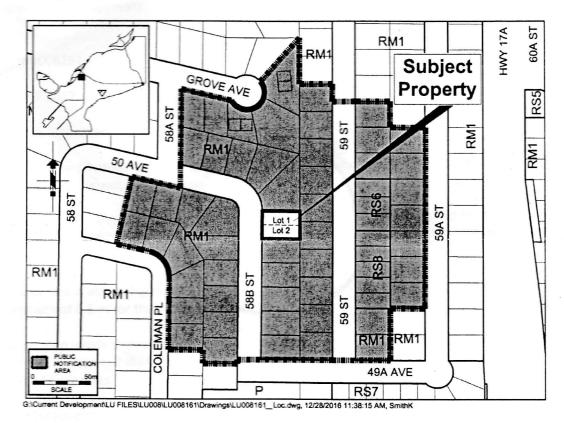

## Attachment A

## Location Map

|                     | Existing                                    | Proposed                                             |
|---------------------|---------------------------------------------|------------------------------------------------------|
| OCP Designation:    |                                             |                                                      |
| Schedule A:         | R One & Two Residential                     | No Change                                            |
| Schedule B.3        |                                             |                                                      |
| (Ladner Area Plan): | ISF Infill Single Family Residential        | No Change                                            |
| Zoning              | RM1 Multiple Family (Duplex)<br>Residential | RS7 Single Family (335 m <sup>2</sup> ) Residential  |
| Number of Lots      | 1                                           | 2                                                    |
| Lot Area            | 800 m <sup>2</sup> (8,611 ft <sup>2</sup> ) | Lot 1: 399 m <sup>2</sup> (4,295 ft <sup>2</sup> )   |
|                     |                                             | Lot 2: 401 m <sup>2</sup> (4,316 ft <sup>2</sup> )   |
| Lot Width           | 24.1 m (79 ft)                              | Lot 1 and 2: 12.1 m (40 ft)                          |
| Average Lot Depth   | 33.1 m (109 ft)                             | Lot 1 and 2: 33.1 m (109 ft)                         |
| Maximum Permitted   | 330 m <sup>2</sup> (3,552 ft <sup>2</sup> ) | Lot 1: 119.5 m <sup>2</sup> (1,286 ft <sup>2</sup> ) |
| House Size          |                                             | Lot 2: 200.5 m <sup>2</sup> (2,158 ft <sup>2</sup> ) |