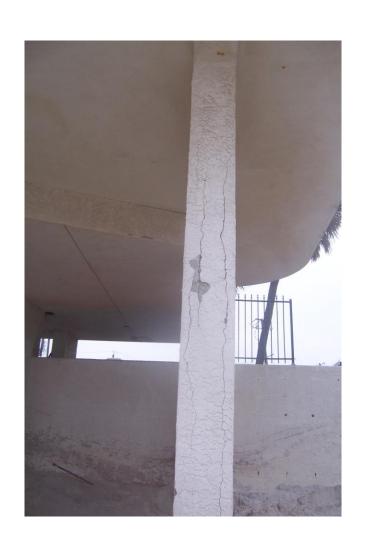

## Beaches Construction Company

Ocean Towers Column Repairs 2007

### Removal of all sand under building to top of pile cap



#### Removing 8 feet of sand



#### Surveying columns for spalling



### Typical spalling on columns



#### More spalling and damage



Level of sand prior to removing

### Cut holes in soffitt to reach bottom of beam for shoring



### Installing Shoring from pile cap to bottom of beam



#### Installing shoring

Shoring in groups of 4 banded together for greater down pressure



### Setting up scaffolding for work platform



### After all stucco is removed we can see the real damage



### Starting to remove broken concrete with demo hammers



### Working on 3 staggered columns at one time to spread load



#### More Demo



#### Jack hammer is hard work



### Hard tedious work more demo



After cleaning of rusted steel a inorganic zinc coating is applied to all rebar, field applied galvanizing



#### Start to install forming materials

What's thi