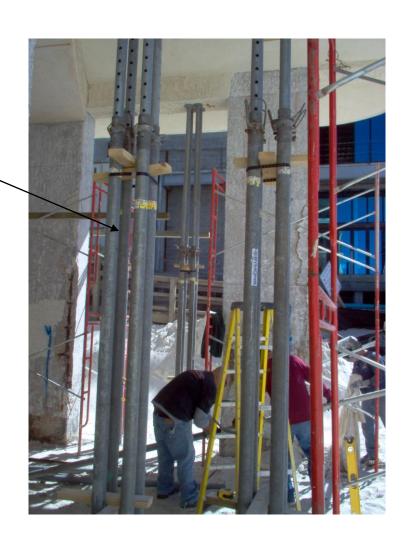

#### Installing shoring

Shoring in groups of 4 banded together for greater down pressure

### Setting up scaffolding for work platform