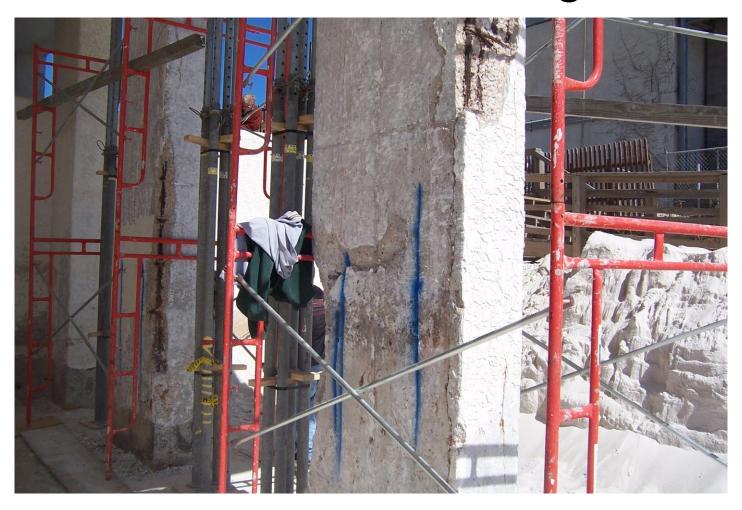

### Typical spalling on columns

#### More spalling and damage

Level of sand prior to removing