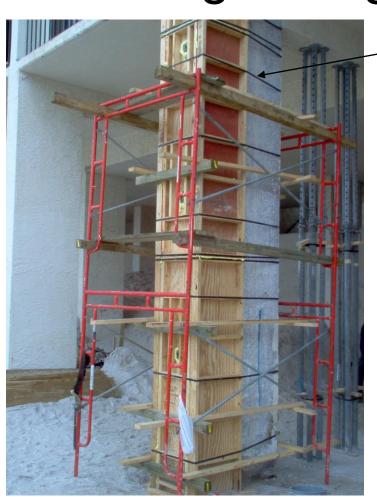

o reach bottom of beam for shoring



### Installing Shoring from pile cap to bottom of beam



#### Installing shoring

Shoring in groups of 4 banded together for greater down pressure



### Setting up scaffolding for work platform



### After all stucco is removed we can see the real damage



### Starting to remove broken concrete with demo hammers



### Working on 3 staggered columns at one time to spread load



#### More Demo



#### Jack hammer is hard work



### Hard tedious work more demo



After cleaning of rusted steel a inorganic zinc coating is applied to all rebar, field applied galvanizing



#### Start to install forming materials

What's this

A level is used when installing forms



#### Forms being installed



### Banding is installed to support pressure grouting



Metal banding

# Pumping of 7000 PSI concrete with rust inhibitors, plasticizers and micro silica sand.



### After a 3 day cure of concrete, the forms are removed



## The column is encapsulated with 15/8" of new concrete, the wood grain is transferred to the concrete under pressure



### Stucco is applied over new concrete and then painted



#### Replacing sand under building



#### Final grading and cleaning



### Another successful project completed by



#### **Beaches Construction Company**

7703 McElvey Road #D

Panama City Beach, Fl. 32408

850-235-4811 office phone

850-230-3617 office fax

www.beachesconstruction.com