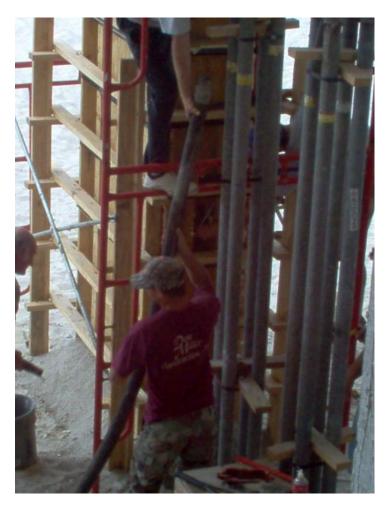

# Pumping of 7000 PSI concrete with rust inhibitors, plasticizers and micro silica sand.