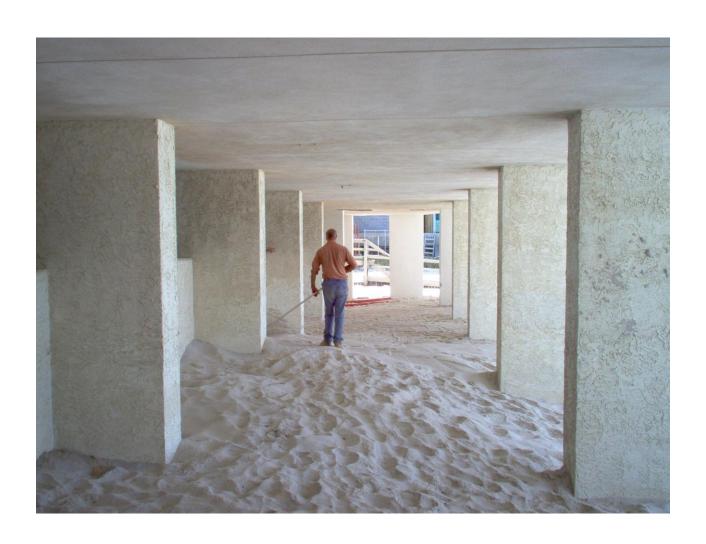

### Removal of all sand under building to top of pile cap

#### Removing 8 feet of sand

#### Surveying columns for spalling