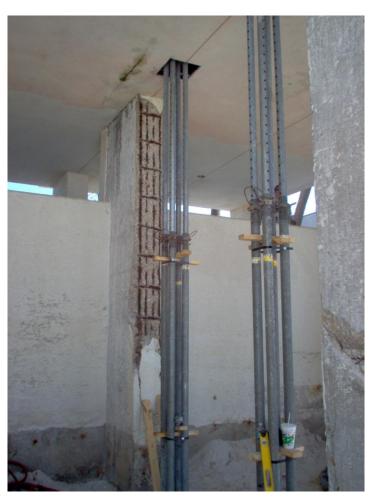

### Cut holes in soffitt to reach bottom of beam for shoring

### Installing Shoring from pile cap to bottom of beam

#### Installing shoring

Shoring in groups of 4 banded together for greater down pressure