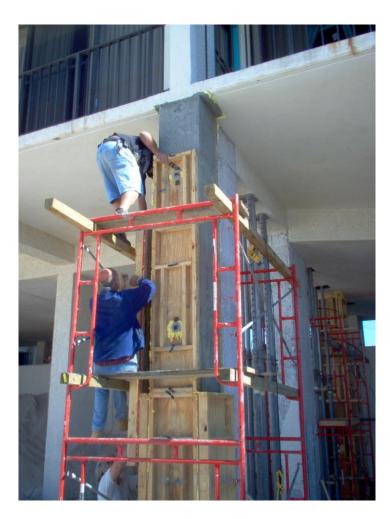

### Setting up scaffolding for work platform

#### Start to install forming materials

What's this

A level is used when installing forms

#### Forms being installed