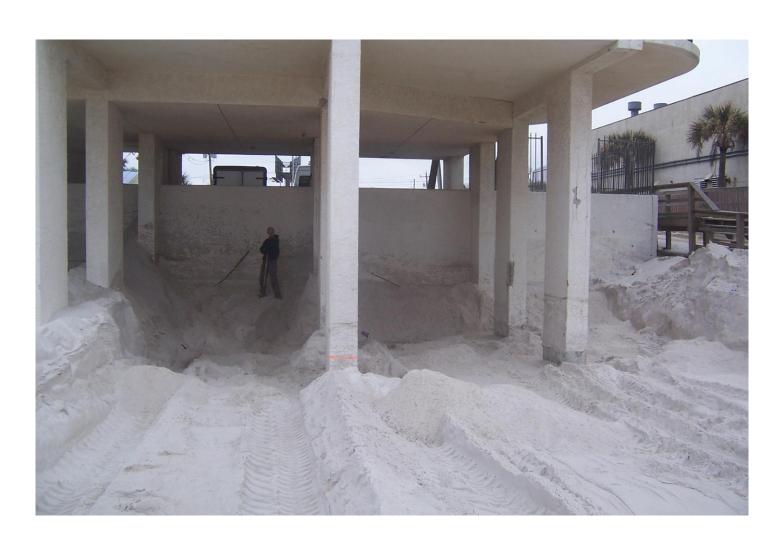

## Beaches Construction Company

Ocean Towers Column Repairs 2007

### Removal of all sand under building to top of pile cap



#### Removing 8 feet of sand



#### Surveying columns for spalling



### Typical spalling on columns



#### More spalling and damage



Level of sand prior to removing

### Cut holes in soffitt to reach bottom of beam for shoring



### Installing Shoring from pile cap to bottom of beam



#### Installing shoring

Shoring in groups of 4 banded together for greater down pressure



### Setting up scaffolding for work platform



### After all stucco is removed we can see the real damage



### Starting to remove broken concrete with demo hammers



### Working on 3 staggered columns at one time to spread load



#### More Demo



#### Jack hammer is hard work



### Hard tedious work more demo



After cleaning of rusted steel a inorganic zinc coating is applied to all rebar, field applied galvanizing



#### Start t