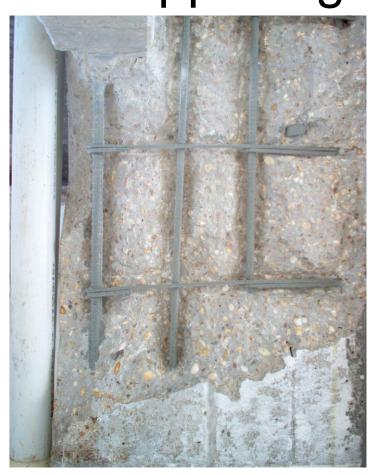

### Typical spalling on columns

#### More spalling and damage

Level of sand prior to removing