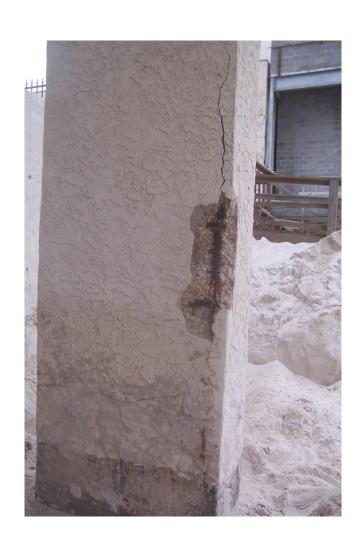

## Beaches Construction Company

Ocean Towers Column Repairs 2007

### Removal of all sand under building to top of pile cap



#### Removing 8 feet of sand



#### Surveying columns for spalling



### Typical spalling on columns



#### More spalling and damage



Level of sand prior to removing

### Cut holes in soffitt to reach bottom of beam for shoring



### Installing Shoring from pile cap to bottom of beam



#### Installing shoring

Shoring in groups of 4 banded together for greater down pressure



### Setting up scaffolding for work platform



### After all stucco is removed we can see the real damage



### Starting to remove broken concrete with demo hammers



### Working on 3 staggered columns at one time to spread load



#### More Demo



#### Jack hammer is hard work



### Hard tedious work more demo



After cleaning of rusted steel a inorganic zinc coating is applied to all rebar, field applied galvanizing



#### Start to install forming materials

What's this

A level is used when installing