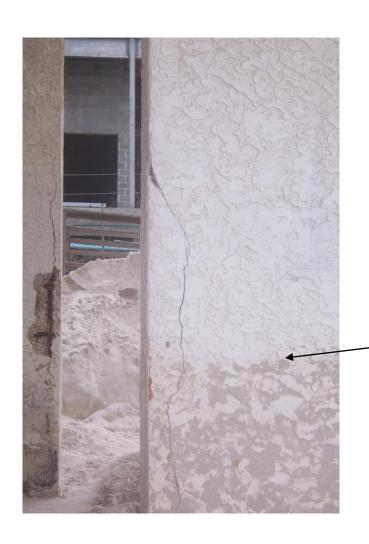

### Typical spalling on columns

#### More spalling and damage

Level of sand prior to removing