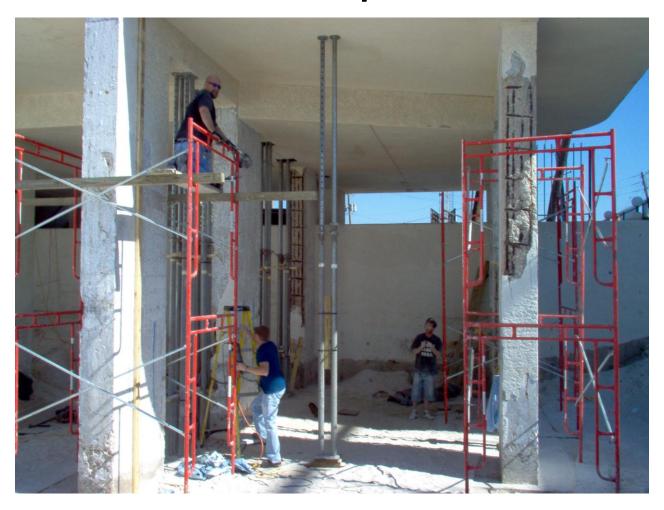

### Setting up scaffolding for work platform

### Working on 3 staggered columns at one time to spread load