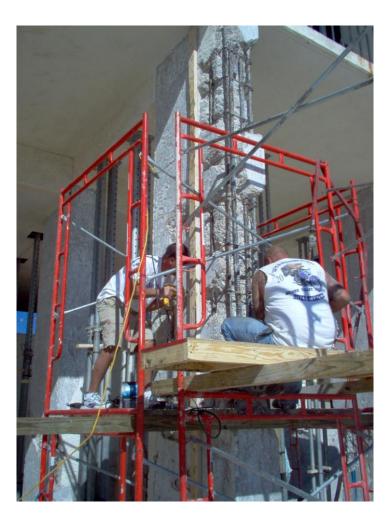

### Setting up scaffolding for work platform

### Working on 3 staggered columns at one time to spread load