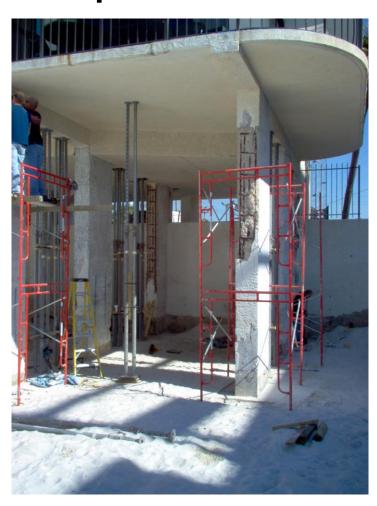

### Setting up scaffolding for work platform

### Working on 3 staggered columns at one time to spread load