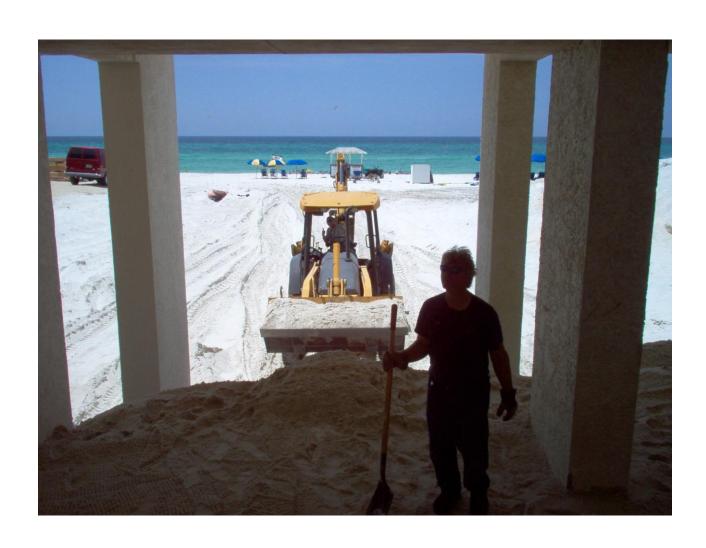

lumns at one time to spread load



#### More Demo



#### Jack hammer is hard work



### Hard tedious work more demo



After cleaning of rusted steel a inorganic zinc coating is applied to all rebar, field applied galvanizing



#### Start to install forming materials

What's this

A level is used when installing forms



#### Forms being installed



### Banding is installed to support pressure grouting



Metal banding

# Pumping of 7000 PSI concrete with rust inhibitors, plasticizers and micro silica sand.



### After a 3 day cure of concrete, the forms are removed



## The column is encapsulated with 15/8" of new concrete, the wood grain is transferred to the concrete under pressure



### Stucco is applied over new concrete and then painted



#### Replacing sand under building



#### Final grading and cleaning



### Another successful project completed by



#### **Beaches Construction Company**

7703 McElvey Road #D

Panama City Beach, Fl. 32408

850-235-4811 office phone

850-230-3617 office fax

www.beachesconstruction.com