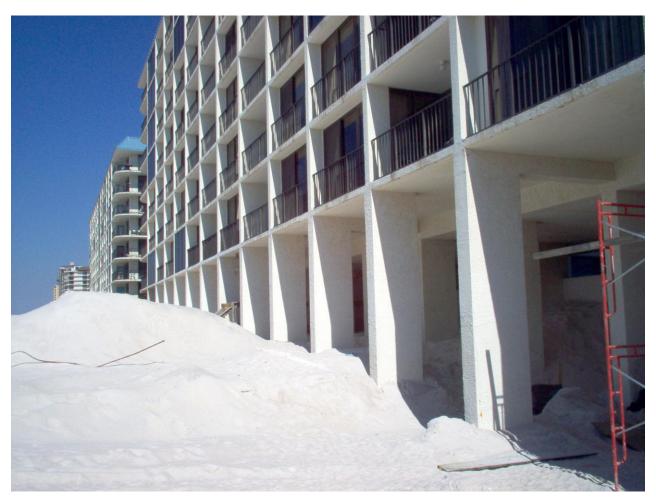

### Removal of all sand under building to top of pile cap

#### Removing 8 feet of sand