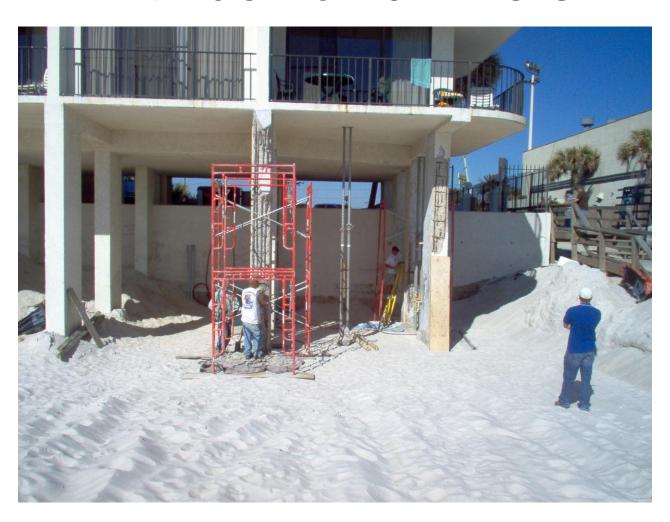

### Installing Shoring from pile cap to bottom of beam

#### Installing shoring

Shoring in groups of 4 banded together for greater down pressure