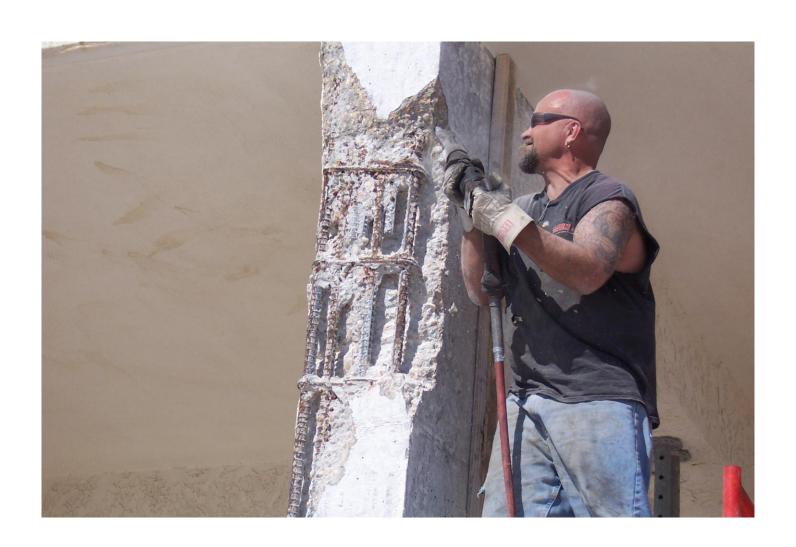

### After all stucco is removed we can see the real damage

### Starting to remove broken concrete with demo hammers