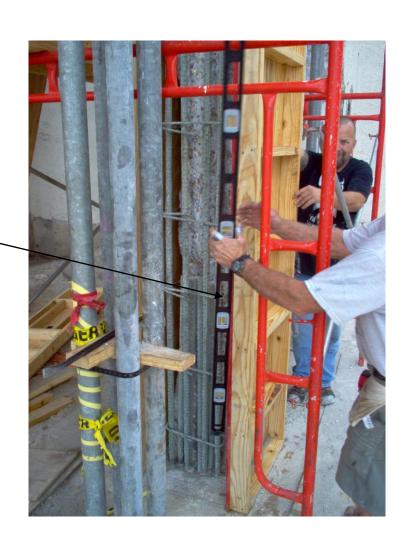

#### Start to install forming materials

What's this

A level is used when installing forms