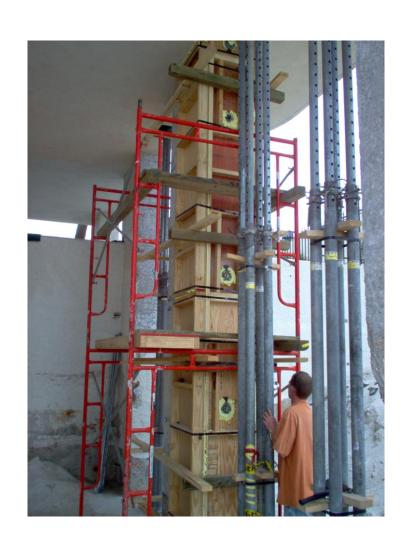

vel of sand prior to removing

### Cut holes in soffitt to reach bottom of beam for shoring



### Installing Shoring from pile cap to bottom of beam



#### Installing shoring

Shoring in groups of 4 banded together for greater down pressure



### Setting up scaffolding for work platform



### After all stucco is removed we can see the real damage



### Starting to remove broken concrete with demo hammers



### Working on 3 staggered columns at one time to spread load



#### More Demo



#### Jack hammer is hard work



### Hard tedious work more demo



After cleaning of rusted steel a inorganic zinc coating is applied to all rebar, field applied galvanizing



#### Start to install forming materials

What's this

A level is used when installing forms



#### Forms being installed



### Banding is installed to support pressure grouting



Metal banding

# Pumping of 7000 PSI concrete with rust inhibitors, plasticizers and micro silica sand.



### After a 3 day cure of concrete, the forms are removed



## The column is encapsulated with 15/8" of new concrete, the wood grain is transferred to the concrete under pressure



### Stucco is applied over new concrete and then painted



#### Replacing sand under building



#### Final grading and cleaning



### Another successful project completed by



#### **Beaches Construction Company**

7703 McElvey Road #D

Panama City Beach, Fl. 32408

850-235-4811 office phone

850-230-3617 office fax

www.beachesconstruction.com