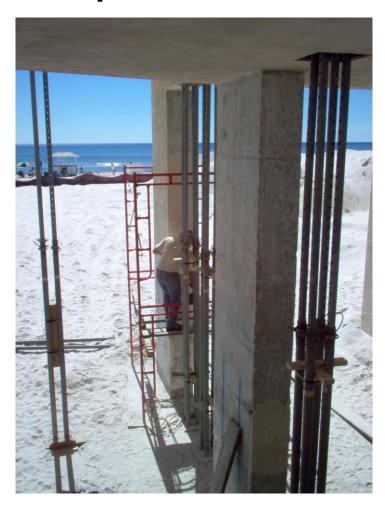

### Setting up scaffolding for work platform

### Working on 3 staggered columns at one time to spread load