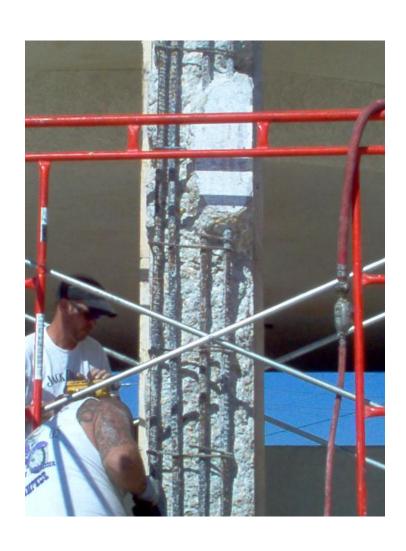

### Setting up scaffolding for work platform

### After all stucco is removed we can see the real damage