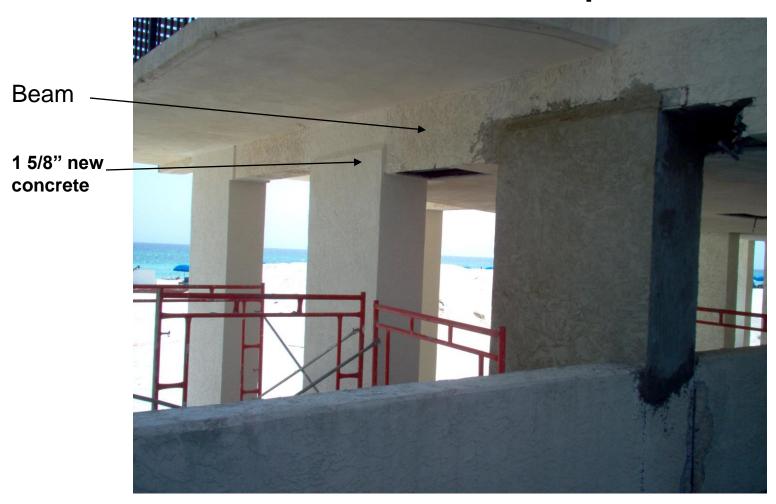

## The column is encapsulated with 15/8" of new concrete, the wood grain is transferred to the concrete under pressure

### Stucco is applied over new concrete and then painted