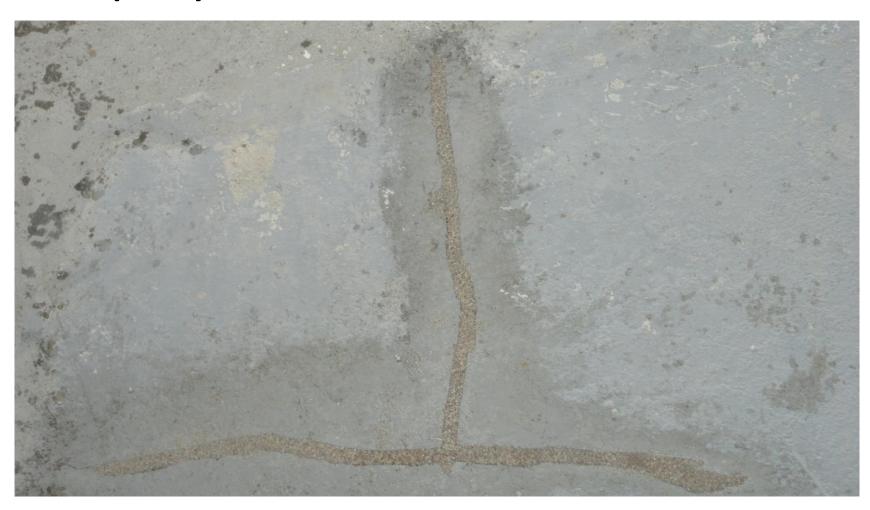

## After Power wash of deck, exposing all cracks and damaged areas



#### Chipping all damaged and spalled concrete from rebar



#### Exposing rusted rebar



# Removed all concrete around rebar including underneath by ¾" – cleaning off all rust and priming rebar with inorganic zinc



# Removed all concrete around rebar including underneath by ¾" – cleaning off all rust and priming rebar with inorganic zinc



# Removed all concrete around rebar including underneath by ¾" – cleaning off all rust and priming rebar with inorganic zinc



## Pour new 5000 PSI concrete over repair area and level



## Pour new 5000 PSI concrete over repair area and level



## Pour new 5000 PSI concrete over repair area and level



## "V" groove all cracks and fill with epoxy and sand mix to seal crack



## "V" groove all cracks and fill with epoxy and sand mix to seal crack



#### Applying base coat of Vulkum waterproof membrane over repaired concrete



#### Applying base coat of Vulkum waterproof membrane over repaired concrete



Applying Top coat of Vulkum waterproof membrane over repaired concrete with sand broadcast for non slip surface



#### Finished deck with a non slip surface and waterproofed to protect the concrete deck for many years



#### Another successful project by



#### **Beaches Construction Company**

7703 McElvey road #D

Panama City Beach, Fl. 32408

850-235-4811 office phone

850-230-3617 office fax

www.beachesconstruction.com