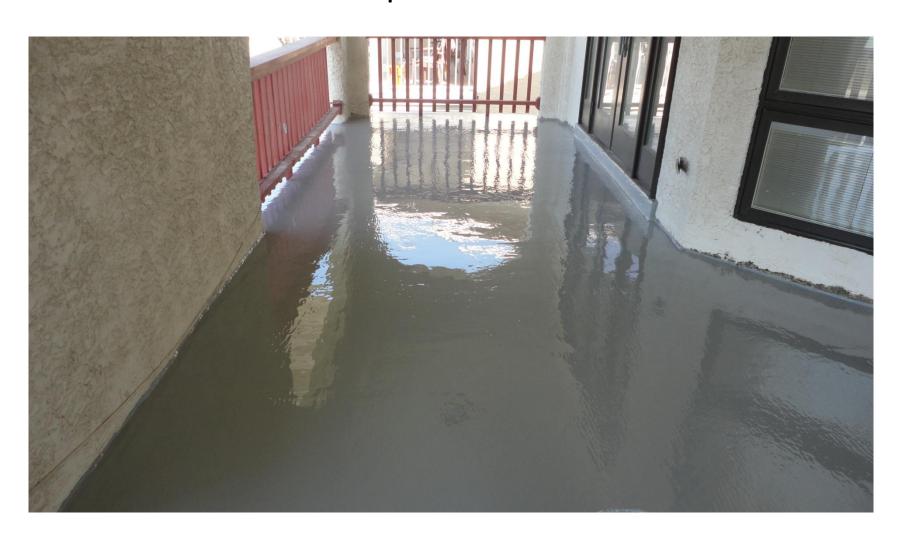

g off all rust and priming rebar with inorganic zinc



# Removed all concrete around rebar including underneath by ¾" – cleaning off all rust and priming rebar with inorganic zinc



# Removed all concrete around rebar including underneath by ¾" – cleaning off all rust and priming rebar with inorganic zinc



## Pour new 5000 PSI concrete over repair area and level



## Pour new 5000 PSI concrete over repair area and level



## Pour new 5000 PSI concrete over repair area and level



## "V" groove all cracks and fill with epoxy and sand mix to seal crack



## "V" groove all cracks and fill with epoxy and sand mix to seal crack



#### Applying base coat of Vulkum waterproof membrane over repaired concrete



#### Applying base coat of Vulkum waterproof membrane over repaired concrete



Applying Top coat of Vulkum waterproof membrane over repaired concrete with sand broadcast for non slip surface



#### Finished deck with a non slip surface and waterproofed to protect the concrete deck for many years



#### Another successful project by



#### **Beaches Construction Company**

7703 McElvey road #D

Panama City Beach, Fl. 32408

850-235-4811 office phone

850-230-3617 office fax

www.beachesconstruction.com