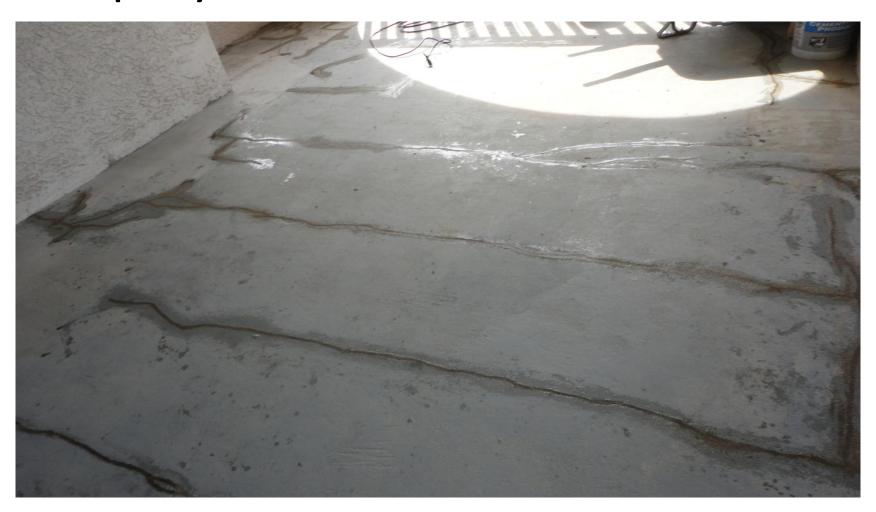

# Chipping all damaged and spalled concrete from rebar



#### Exposing rusted rebar



# Removed all concrete around rebar including underneath by ¾" – cleaning off all rust and priming rebar with inorganic zinc



# Removed all concrete around rebar including underneath by ¾" – cleaning off all rust and priming rebar with inorganic zinc



# Removed all concrete around rebar including underneath by ¾" – cleaning off all rust and priming rebar with inorganic zinc



## Pour new 5000 PSI concrete over repair area and level



## Pour new 5000 PSI concrete over repair area and level



## Pour new 5000 PSI concrete over repair area and level



## "V" groove all cracks and fill with epoxy and sand mix to seal crack



## "V" groove all cracks and fill with epoxy and sand mix to seal crack



#### Applying base coat of Vulkum waterproof membrane over repaired concrete



#### Applying base coat of Vulkum waterproof membrane over repaired concrete



Applying Top coat of Vulkum waterproof membrane over repaired concrete with sand broadcast for non slip surface



#### Finished deck with a non slip surface and waterproofed to protect the concrete deck for many years



#### Another successful project by



#### **Beaches Construction Company**

7703 McElvey road #D

Panama City Beach, Fl. 32408

850-235-4811 office phone

850-230-3617 office fax

www.beachesconstruction.com