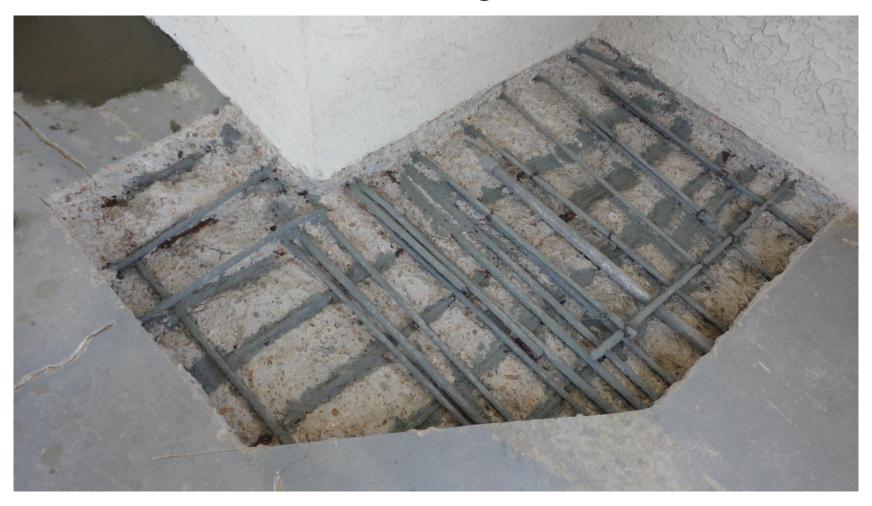

# Removed all concrete around rebar including underneath by ¾" – cleaning off all rust and priming rebar with inorganic zinc