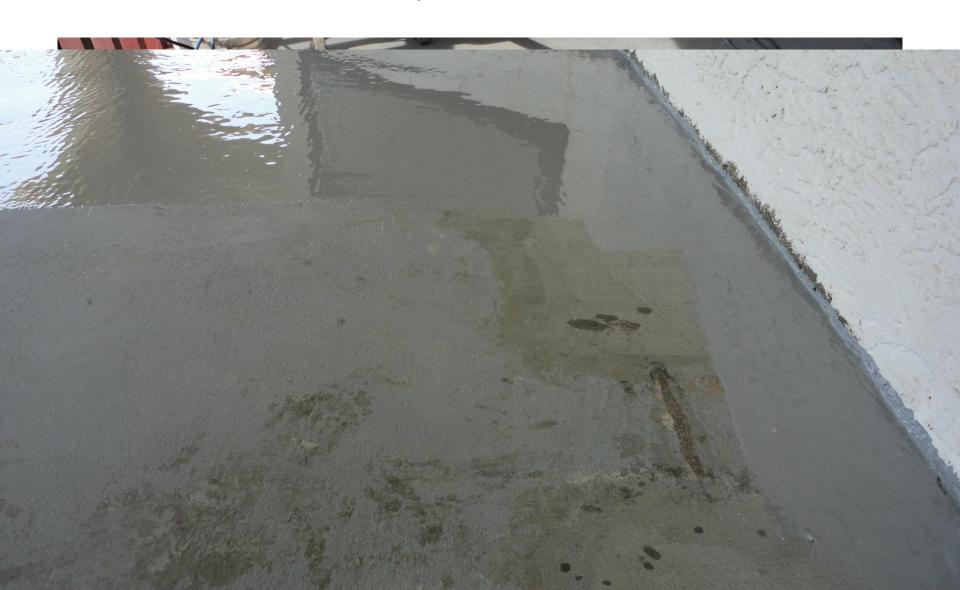

ebar



# Removed all concrete around rebar including underneath by ¾" – cleaning off all rust and priming rebar with inorganic zinc



# Removed all concrete around rebar including underneath by ¾" – cleaning off all rust and priming rebar with inorganic zinc



# Removed all concrete around rebar including underneath by ¾" – cleaning off all rust and priming rebar with inorganic zinc



## Pour new 5000 PSI concrete over repair area and level



## Pour new 5000 PSI concrete over repair area and level



## Pour new 5000 PSI concrete over repair area and level



## "V" groove all cracks and fill with epoxy and sand mix to seal crack



## "V" groove all cracks and fill with epoxy and sand mix to seal crack



#### Applying base coat of Vulkum waterproof membrane over repaired concrete



#### Applying base coat of Vulkum waterproof membrane over repaired concrete



Applying Top coat of Vulkum waterproof membrane over repaired concrete with sand broadcast for non slip surface



#### Finished deck with a non slip surface and waterproofed to protect the concrete deck for many years



#### Another successful project by



#### **Beaches Construction Company**

7703 McElvey road #D

Panama City Beach, Fl. 32408

850-235-4811 office phone

850-230-3617 office fax

www.beachesconstruction.com