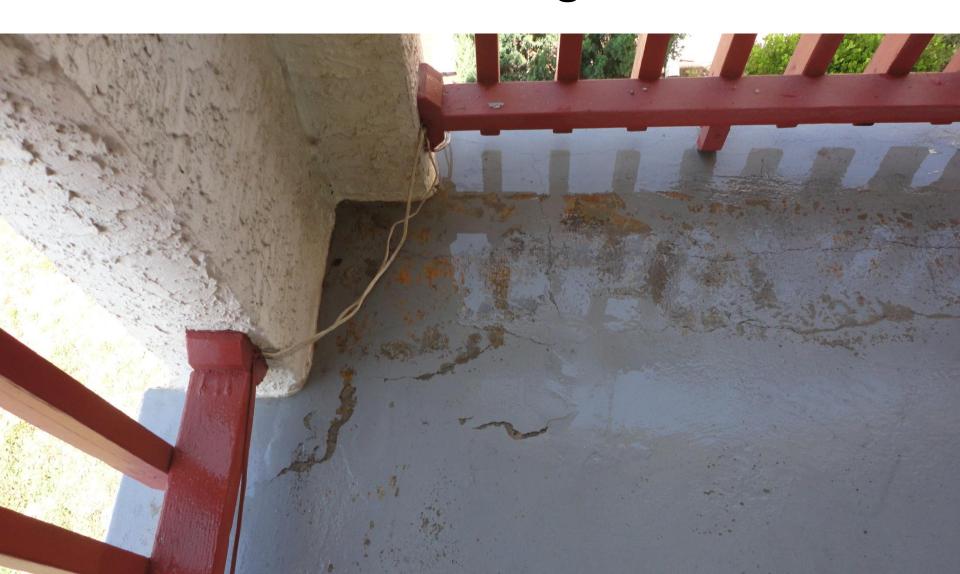

#### Concrete Deck repair and waterproof Wilkerson House

Panama City Beach, Fl



- Beaches Construction Company
- PO Box 18155
- Panama City Beach, Fl 32417
- 850-235-4811

WWW.beachesconstruction.com

## After Power wash of deck, exposing all cracks and damaged areas



#### Chipping all damaged and spalled concrete from rebar



#### Exposing rusted rebar



# Removed all concrete around rebar including underneath by ¾" – cleaning off all rust and priming rebar with inorganic zinc



# Removed all concrete around rebar including underneath by ¾" – cleaning off all rust and priming rebar with inorganic zinc



# Removed all concrete around rebar including underneath by ¾" – cleaning off all rust and priming rebar with inorganic zinc



## Pour new 5000 PSI concrete over repair area and level



## Pour new 5000 PSI concrete over repair area and level



## Pour new 5000 PSI concrete over repair area and level



## "V" groove all cracks and fill with epoxy and sand mix to seal crack



## "V" groove all cracks and fill with epoxy and sand mix to seal cr