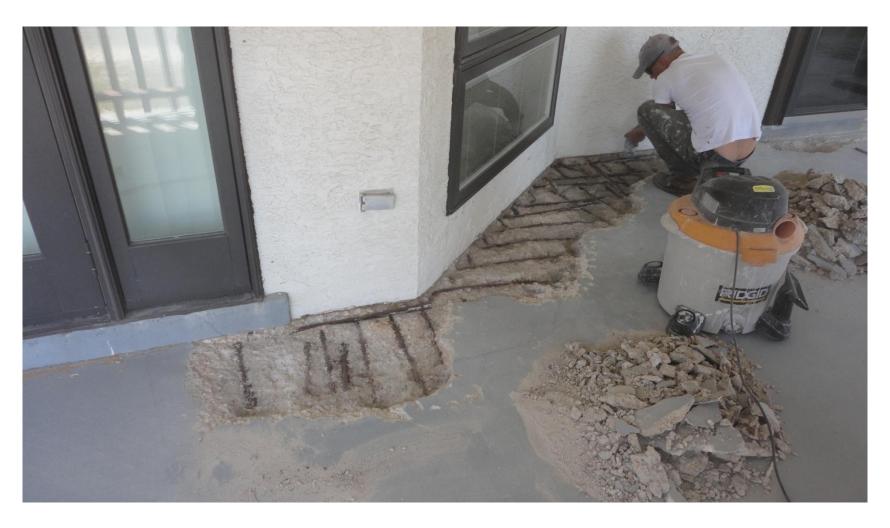

#### Chipping all damaged and spalled concrete from rebar

# Removed all concrete around rebar including underneath by ¾" – cleaning off all rust and priming rebar with inorganic zinc