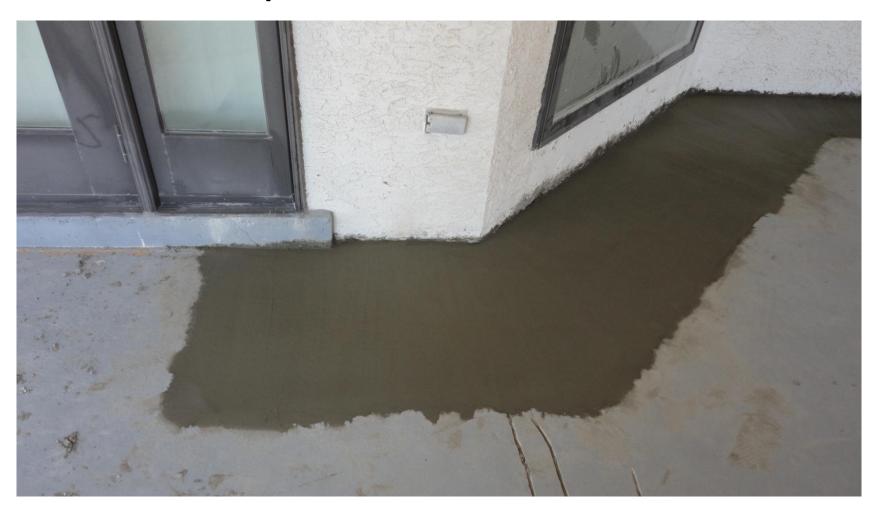

ty Beach, Fl



- Beaches Construction Company
- PO Box 18155
- Panama City Beach, Fl 32417
- 850-235-4811

WWW.beachesconstruction.com

## After Power wash of deck, exposing all cracks and damaged areas



#### Chipping all damaged and spalled concrete from rebar



#### Exposing rusted rebar



# Removed all concrete around rebar including underneath by ¾" – cleaning off all rust and priming rebar with inorganic zinc



# Removed all concrete around rebar including underneath by ¾" – cleaning off all rust and priming rebar with inorganic zinc



# Removed all concrete around rebar including underneath by ¾" – cleaning off all rust and priming rebar with inorganic zinc



## Pour new 5000 PSI concrete over repair area and level



## Pour new 5000 PSI concrete over repair area and level



## Pour new 5000 PSI concrete over repair area and level



## "V" groove all cracks and fill with epoxy and sand mix to seal crack



## "V" groove all cracks and fill with epoxy and sand mix to seal crack



#### Applying base coat of Vulkum waterproof membrane over repaired concrete



#### Applying base coat of Vulkum waterproof membrane over repaired concrete



Applying Top coat of Vulkum waterproof membrane over repaired concrete with sand broadcast for non slip surface



#### Finished deck with a non slip surface and waterproofed to protect the concrete deck for many years



#### Another successful project by



#### **Beaches Construction Company**

7703 McElvey road #D

Panama City Beach, Fl. 32408

850-235-4811 office phone

850-230-3617 office fax

www.beachesconstruction.c