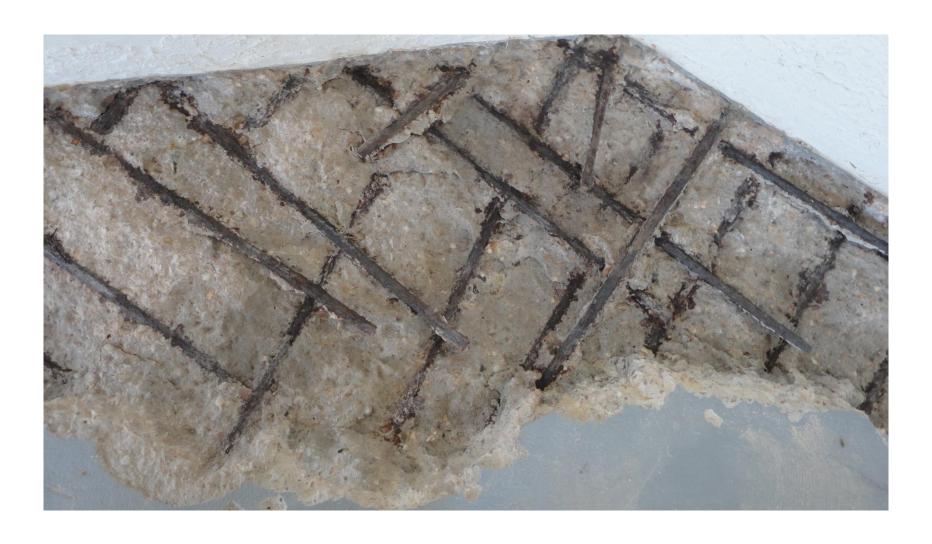

#### Exposing rusted rebar

# Removed all concrete around rebar including underneath by ¾" – cleaning off all rust and priming rebar with inorganic zinc