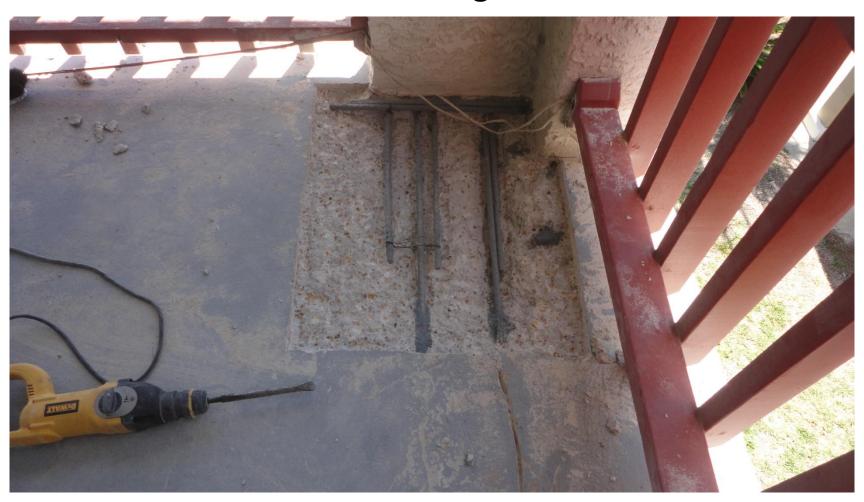

# Removed all concrete around rebar including underneath by ¾" – cleaning off all rust and priming rebar with inorganic zinc