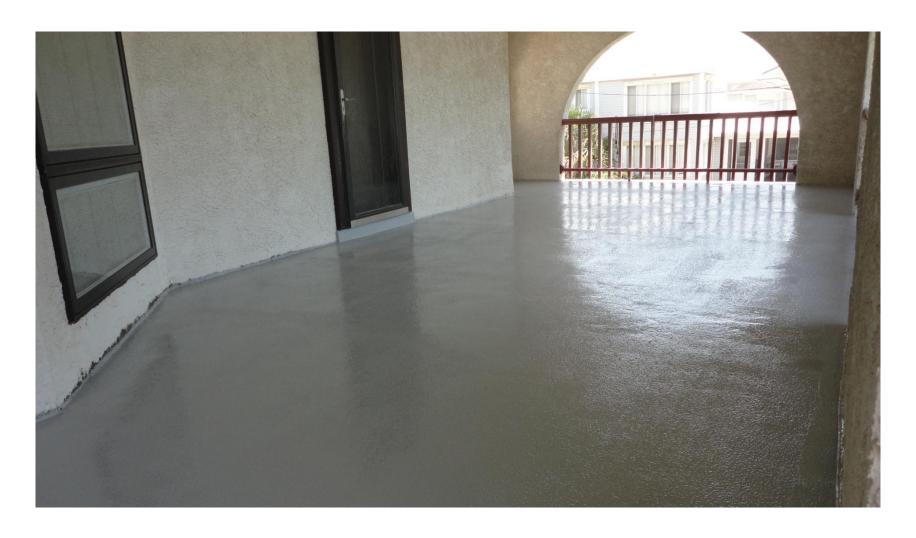

#### Finished deck with a non slip surface and waterproofed to protect the concrete deck for many years