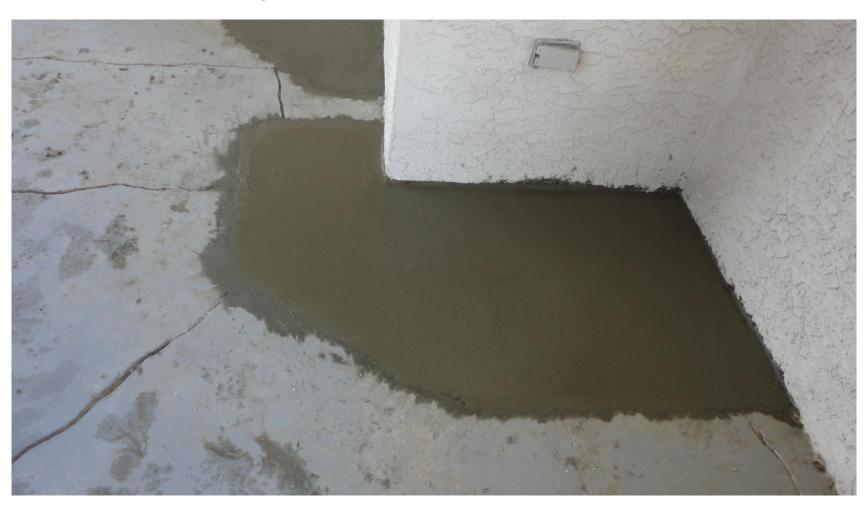

5
- Panama City Beach, Fl 32417
- 850-235-4811

WWW.beachesconstruction.com

## After Power wash of deck, exposing all cracks and damaged areas



#### Chipping all damaged and spalled concrete from rebar



#### Exposing rusted rebar



# Removed all concrete around rebar including underneath by ¾" – cleaning off all rust and priming rebar with inorganic zinc



# Removed all concrete around rebar including underneath by ¾" – cleaning off all rust and priming rebar with inorganic zinc



# Removed all concrete around rebar including underneath by ¾" – cleaning off all rust and priming rebar with inorganic zinc



## Pour new 5000 PSI concrete over repair area and level



## Pour new 5000 PSI concrete over repair area and level



## Pour new 5000 PSI concrete over repair area and level



## "V" groove all cracks and fill with epoxy and sand mix to seal crack



## "V" groove all cracks and fill with epoxy and sand mix to seal crack



#### Applying base coat of Vulkum waterproof membrane over repaired concrete



#### Applying base coat of Vulkum waterproof membrane over repaired concrete



Applying Top coat of Vulkum waterproof membrane over repaired concrete with sand broadcast for non slip surface



#### Finished deck with a non slip surface and waterproofed to protect the concrete deck for many years



#### Another successful project by



#### **Beaches Construction Company**

7703 McElvey road #D

Panama City Beach, Fl. 32408

850-235-4811 office phone

850-230-3617 office fax

www.beachesconstruction.com