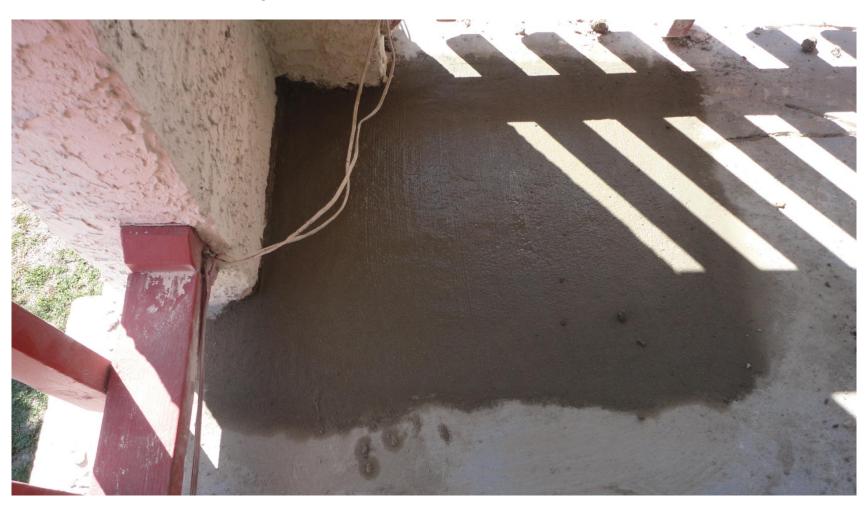

ncrete Deck repair and waterproof Wilkerson House

Panama City Beach, Fl



- Beaches Construction Company
- PO Box 18155
- Panama City Beach, Fl 32417
- 850-235-4811

WWW.beachesconstruction.com

## After Power wash of deck, exposing all cracks and damaged areas



#### Chipping all damaged and spalled concrete from rebar



#### Exposing rusted rebar



# Removed all concrete around rebar including underneath by ¾" – cleaning off all rust and priming rebar with inorganic zinc



# Removed all concrete around rebar including underneath by ¾" – cleaning off all rust and priming rebar with inorganic zinc



# Removed all concrete around rebar including underneath by ¾" – cleaning off all rust and priming rebar with inorganic zinc



## Pour new 5000 PSI concrete over repair area and level



## Pour new 5000 PSI concrete over repair area and level



## Pour new 5000 PSI concrete over repair area and level



## "V" groove all cracks and fill with epoxy and sand mix to seal crack



## "V" groove all cracks and fill with epoxy and sand mix to seal crack



#### Applying base coat of Vulkum waterproof membrane over repaired concrete



#### Applying base coat of Vulkum waterproof membrane over repaired concrete



Applying Top coat of Vulkum waterproof membrane over repaired concrete with sand broadcast for non slip surface



#### Finished deck with a non slip surface and waterproofed to protect the concrete deck for many years



#### Another successful project by



#### **Beaches Construction Company**

7703 McElvey road #D

Panama City Beach, Fl. 32408

850-235-4811 offi