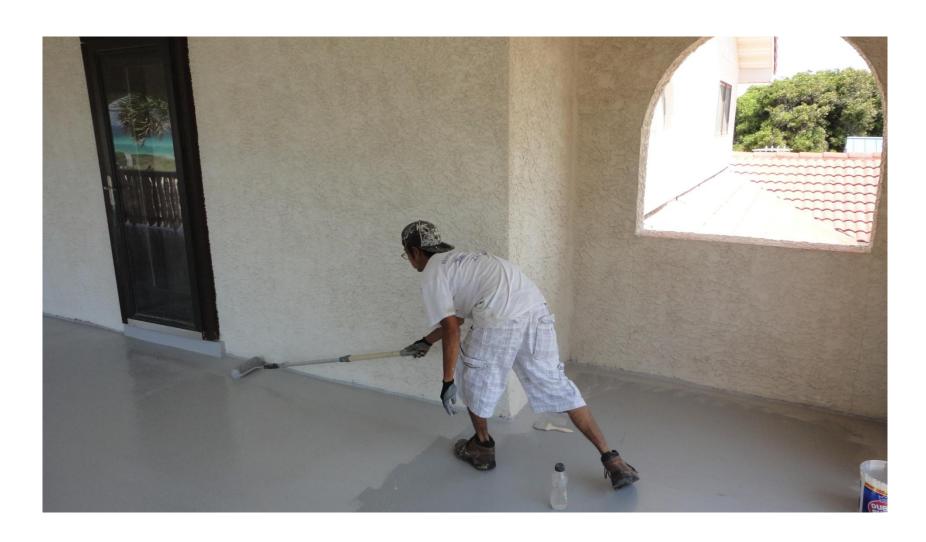

#### Applying base coat of Vulkum waterproof membrane over repaired concrete

#### Applying base coat of Vulkum waterproof membrane over repaired concrete

Applying Top coat of Vulkum waterproof membrane over repaired concrete with sand broadcast for non slip surface