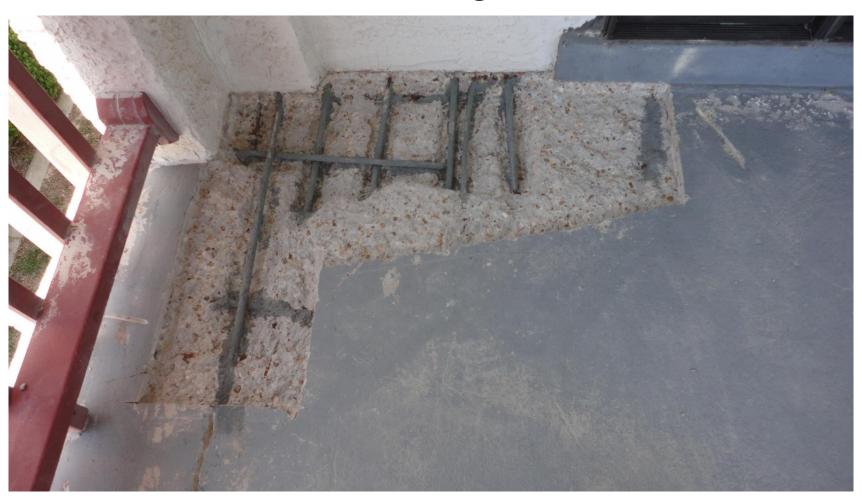

# Removed all concrete around rebar including underneath by ¾" – cleaning off all rust and priming rebar with inorganic zinc