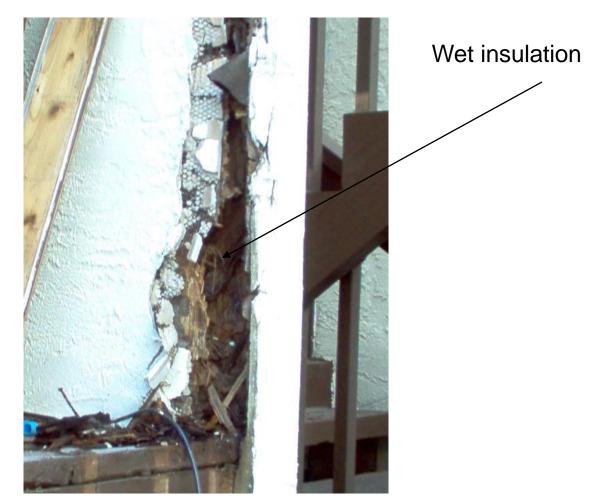

### Beaches Construction Company

Point Lagoon Condominium Homeowners Association Wood dry rot and repair

#### Just getting started



#### Demising wall bottom plate



#### Demising wall top plate



## Railing meets wall, when railing is removed



#### Damaged sheething under stucco



#### More wood rot



#### Wall demo



#### Rebuilding new walls



Post shores to hold deck while under construction

#### New wood being installed



#### Had to remove wall and windows





#### Dry rot sheathing and studs



#### More damage



#### And more damage



#### Stucco literally fell off



#### Rebuilding more walls



#### Working from one end to the other



#### Cutting out stucco walls



#### Inspecting for damage



#### Sheathing heavily damaged



#### Putting it back together like it was



# Another successful project completed by



#### **Beaches Construction Company**

7703 McElvey Road #D

Panama City Beach, Fl. 32408

850-235-4811 office phone

850-230-3617 office fax

www.beachesconstruction.com