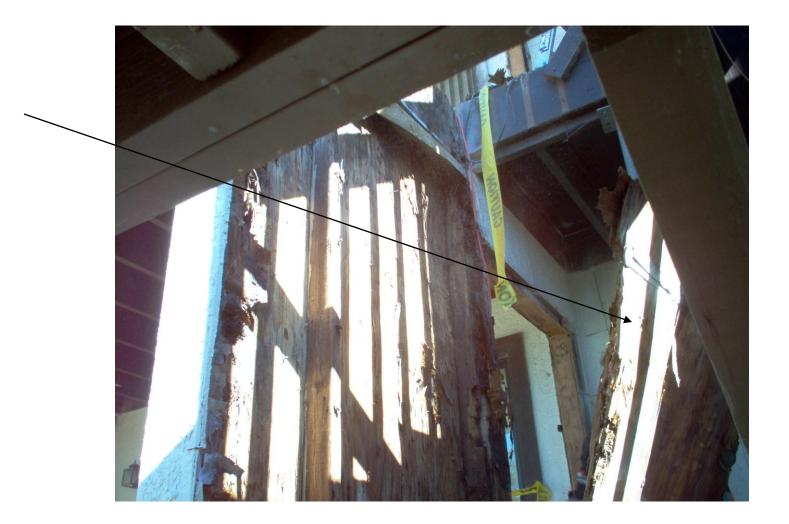

### Beaches Construction Company

Point Lagoon Condominium Homeowners Association Wood dry rot and repair

#### Just getting started



#### Demising wall bottom plate



#### Demising wall top plate



## Railing meets wall, when railing is removed



#### Damaged sheething under stucco



#### More wood rot



#### Wall demo



#### Rebuilding new walls



Post shores to hold deck while under construction

#### New wood being installed



#### Had to remove wall and windows





#### Dry rot sheathing and studs



#### More damage



#### And more damage



#### Stucco literally fell off



#### Rebuilding more walls



#### Working from one end to the other



#### Cutting out stucco walls



#### Inspecting for damage



#### Sheathing heavily damaged



#### Putting it back together like it was



# Another successful project completed by



#### **Beaches Construction Company**

7703 McElvey Road #D

Panama City Beach, Fl. 32408

850-235-4811 office phone

850-230-3617 office fax

www.beachesconstruction.com