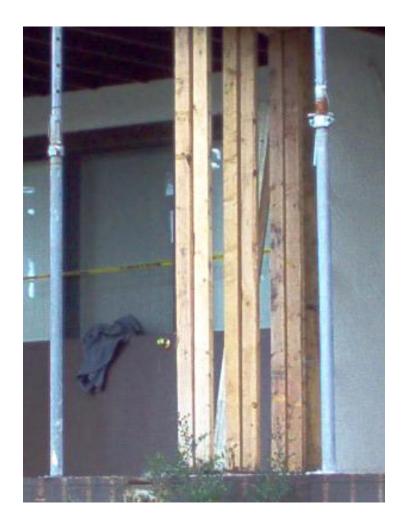

### Beaches Construction Company

Point Lagoon Condominium Homeowners Association Wood dry rot and repair

#### Just getting started



#### Demising wall bottom plate



#### Demising wall top plate



## Railing meets wall, when railing is removed



#### Damaged sheething under stucco



#### More wood rot



#### Wall demo



#### Rebuilding new walls



Post shores to hold deck while under construction

#### New wood being installed



#### Had to remove wall and windows





#### Dry rot sheathing and studs



#### More damage



#### And more damage



#### Stucco literally fell off



#### Rebuilding more walls



#### Working from one end to the other



#### Cutting out stucco walls



#### Inspecting for damage



#### Sheathing heavily damaged



#### Putting it back together like it was



# Another successful project completed by



#### **Beaches Construction Company**

7703 McElvey Road #D

Panama City Beach, Fl. 32408

850-235-4811 office phone

850-230-3617 office fax

www.beachesconstruction.com