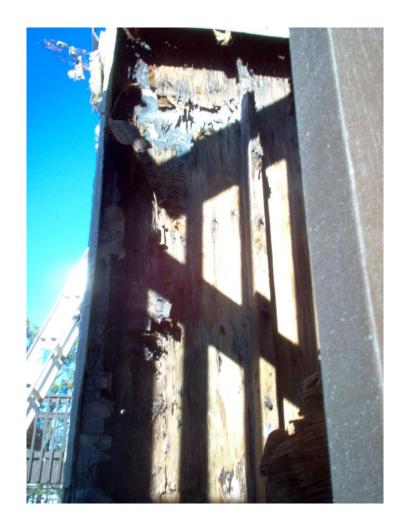

### Beaches Construction Company

Point Lagoon Condominium Homeowners Association Wood dry rot and repair

#### Just getting started



#### Demising wall bottom plate



#### Demising wall top plate



## Railing meets wall, when railing is removed



#### Damaged sheething under stucco



#### More wood rot



#### Wall demo



#### Rebuilding new walls



Post shores to hold deck while under construction

#### New wood being installed



#### Had to remove wall and windows





#### Dry rot sheathing and studs



#### More damage



#### And more damage



#### Stucco literally fell off



#### Rebuilding more walls



#### Working from one end to the other



#### Cutting out stucco walls



#### Inspecting for damage



#### Sheathing heavily damaged



#### Putting it back together like it was



# Another successful project completed by



#### **Beaches Construction Company**

7703 McElvey Road #D

Panama City Beach, Fl. 32408

850-235-4811 office phone

850-230-3617 office fax

www.beachesconstruction.com