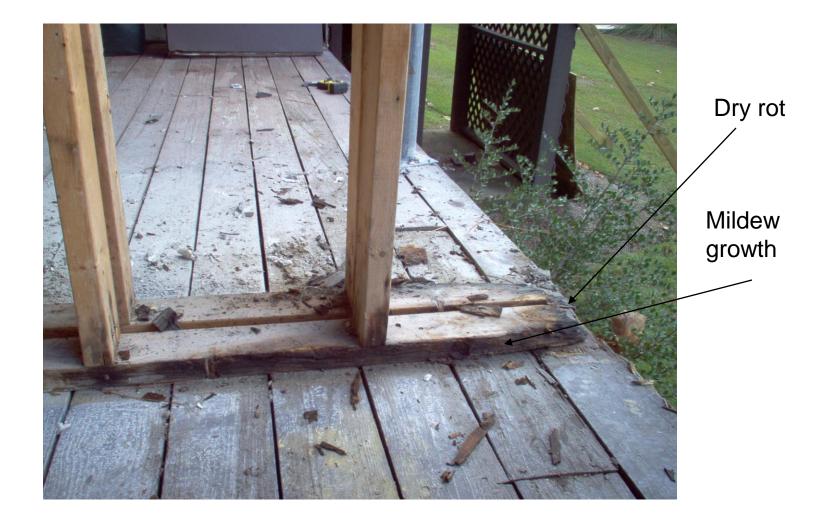

### Beaches Construction Company

Point Lagoon Condominium Homeowners Association Wood dry rot and repair

#### Just getting started



#### Demising wall bottom plate



#### Demising wall top plate



## Railing meets wall, when railing is removed



#### Damaged sheething under stucco



#### More wood rot



#### Wall demo



#### Rebuilding new walls



Post shores to hold deck while under construction

#### New wood being installed



#### Had to remove wall and windows





#### Dry rot sheathing and studs



#### More damage



#### And more damage



#### Stucco literally fell off



#### Rebuilding more walls



#### Working from one end to the other



#### Cutting out stucco walls



#### Inspecting for damage



#### Sheathing heavily damaged



#### Putting it back together like it was



# Another successful project completed by



#### **Beaches Construction Company**

7703 McElvey Road #D

Panama City Beach, Fl. 32408

850-235-4811 office