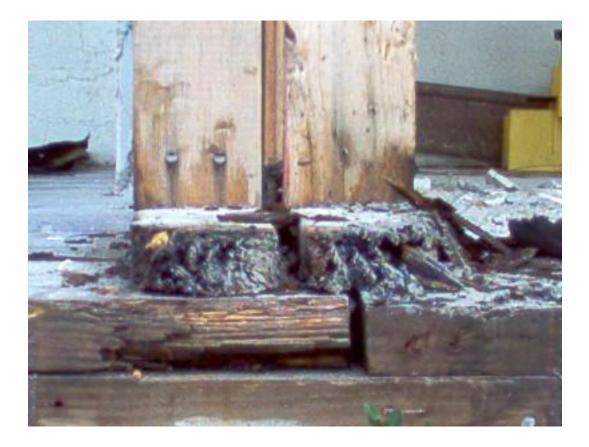

### Beaches Construction Company

Point Lagoon Condominium Homeowners Association Wood dry rot and repair

#### Just getting started



#### Demising wall bottom plate



#### Demising wall top plate



## Railing meets wall, when railing is removed



#### Damaged sheething under stucco



#### More wood rot



#### Wall demo



#### Rebuilding new walls



Post shores to hold deck while under construction

#### New wood being installed



#### Had to remove wall and windows





#### Dry rot sheathing and studs



#### More damage



#### And more damage



#### Stucco literally fell off



#### Rebuilding more walls



#### Working from one end to the other



#### Cutting out stucco walls



#### Inspecting for damage



#### Sheathing heavily damaged



#### Putting it back together like it was



# Another successful project completed by



#### **Beaches Construction Company**

7703 McElvey Road #D

Panama City Beach, Fl. 32408

850-235-4811 office phone

850-230-3617 office fax

www.beachesconstruction.com