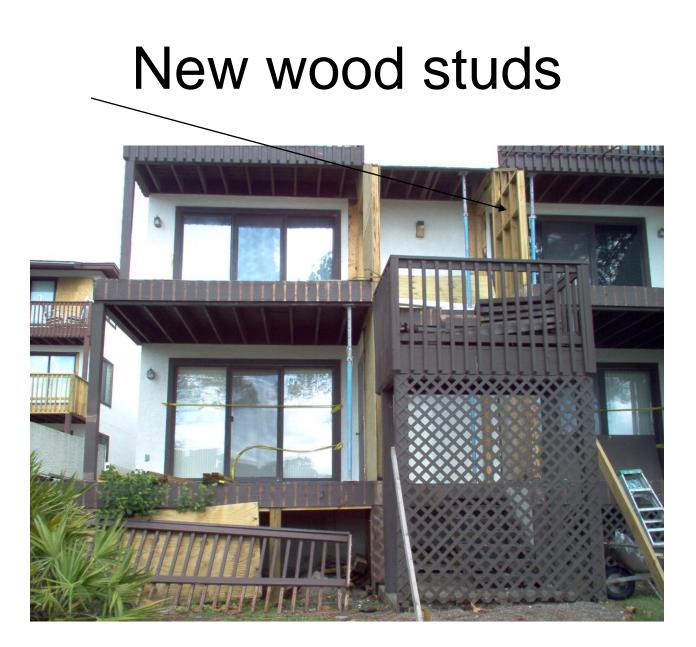

### Beaches Construction Company

Point Lagoon Condominium Homeowners Association Wood dry rot and repair

#### Just getting started



#### Demising wall bottom plate



#### Demising wall top plate



## Railing meets wall, when railing is removed



#### Damaged sheething under stucco



#### More wood rot



#### Wall demo



#### Rebuilding new walls



Post shores to hold deck while under construction

#### New wood being installed



#### Had to remove wall and windows





#### Dry rot sheathing and studs



#### More damage



#### And more damage



#### Stucco literally fell off



#### Rebuilding more walls



#### Working from one end to the other



#### Cutting out stucco walls



#### Inspecting for damage



#### Sheathing heavily damaged



#### Putting it back together like it was



# Another successful project completed by



#### **Beaches Construction Company**

7703 McElvey Road #D

Panama City Beach, Fl. 32408

850-235-4811 office phone

850-230-3617 office fax

www.beachesconstruction.com