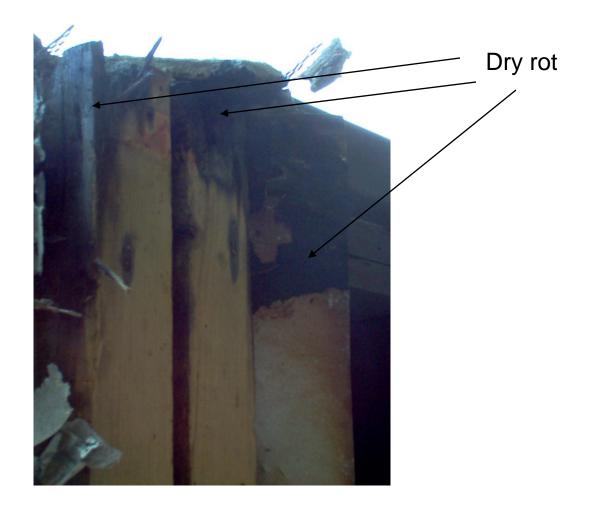

### Beaches Construction Company

Point Lagoon Condominium Homeowners Association Wood dry rot and repair

#### Just getting started



#### Demising wall bottom plate



#### Demising wall top plate



## Railing meets wall, when railing is removed



#### Damaged sheething under stucco



#### More wood rot



#### Wall demo



#### Rebuilding new walls



Post shores to hold deck while under construction

#### New wood being installed



#### Had to remove wall and windows





#### Dry rot sheathing and studs



#### More damage



#### And more damage



#### Stucco literally fell off



#### Rebuilding more walls



#### Working from one end to the other



#### Cutting out stucco walls



#### Inspecting for damage



#### Sheathing heavily damaged



#### Putting it back together like it was



# Another successful project completed by



#### **Beaches Construction Company**

7703 McElvey Road #D

Panama City Beach, Fl. 32408

850-235-4811 office phone

850-230-3617 office fax