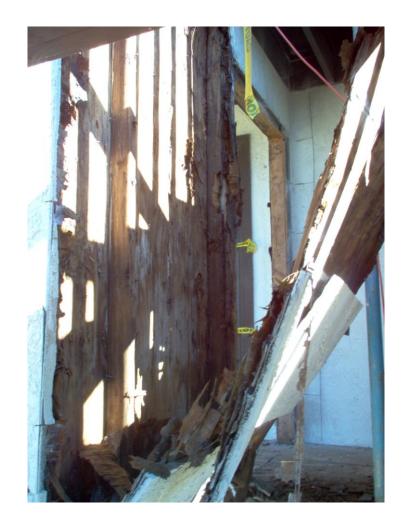

### Beaches Construction Company

Point Lagoon Condominium Homeowners Association Wood dry rot and repair

#### Just getting started



#### Demising wall bottom plate



#### Demising wall top plate



## Railing meets wall, when railing is removed



#### Damaged sheething under stucco



#### More wood rot



#### Wall demo



#### Rebuilding new walls



Post shores to hold deck while under construction

#### New wood being installed



#### Had to remove wall and windows





#### Dry rot sheathing and studs



#### More damage



#### And more damage



#### Stucco literally fell off



#### Rebuilding more walls



#### Working from one end to the other



#### Cutting out stucco walls



#### Inspecting for damage



#### Sheathing heavily damaged



#### Putting it back together like it was



# Another successful project completed by



#### **Beaches Construction Company**

7703 McElvey Road #D

Panama City Beach, Fl. 32408

850-235-4811 office phone

850-230-3617 office fax

www.beachesconstruction.com