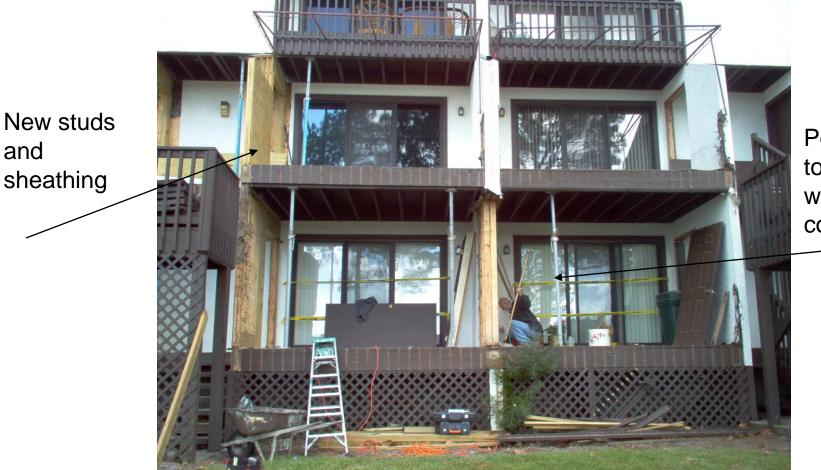

#### Rebuilding new walls

Post shores to hold deck while under construction

#### New wood being installed