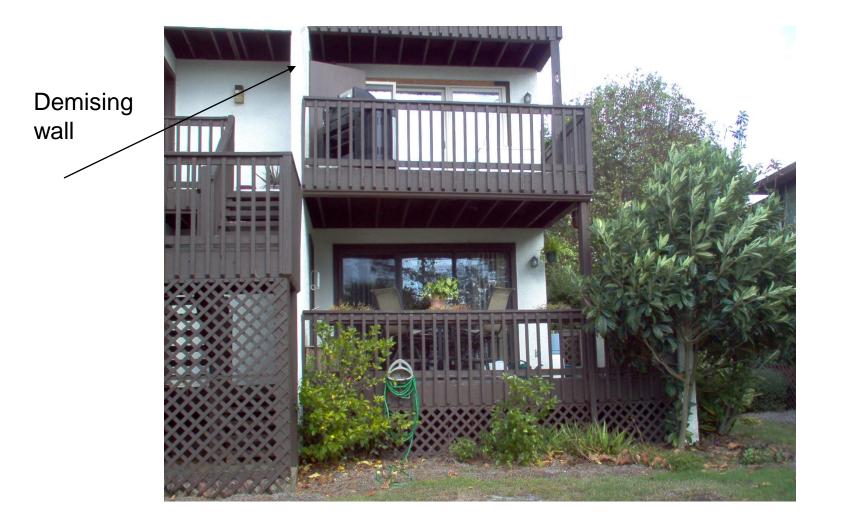

### Beaches Construction Company

Point Lagoon Condominium Homeowners Association Wood dry rot and repair

#### Just getting started



#### Demising wall bottom plate



#### Demising wall top plate



## Railing meets wall, when railing is removed



#### Damaged sheething under stucco



#### More wood rot



#### Wall demo



#### Rebuilding new walls



Post shores to hold deck while under construction

#### New wood being installed



#### Had to remove wall and windows





#### Dry rot sheathing and studs



#### More damage



#### And more damage



#### Stucco literally fell off



#### Rebuilding more walls



#### Working from one end to the other



#### Cutting out stucco walls



#### Inspecting for damage



#### Sheathing heavily damaged



#### Putting it back together like it was



# Another successful project completed by



#### **Beaches Construction Company**

7703 McElvey Road #D

Panama City Be