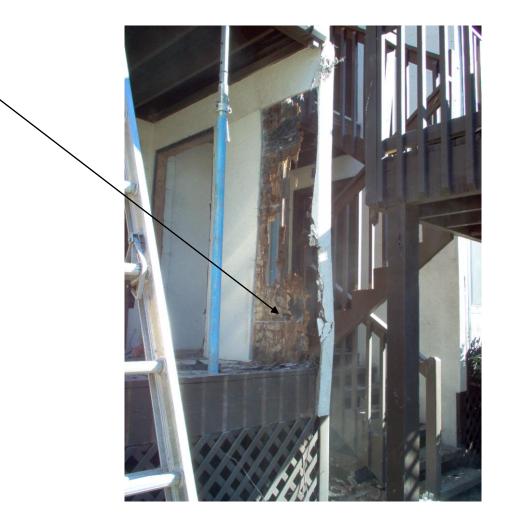

## Railing meets wall, when railing is removed

#### Damaged sheething under stucco