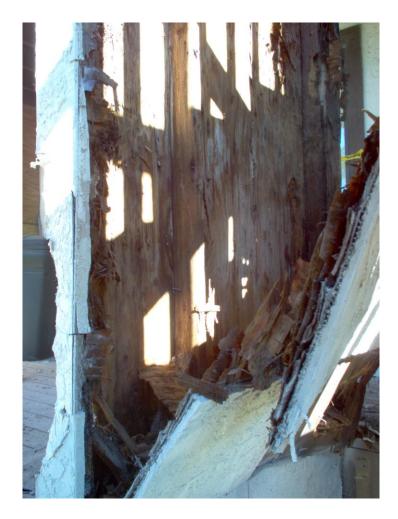

### Beaches Construction Company

Point Lagoon Condominium Homeowners Association Wood dry rot and repair

#### Just getting started



#### Demising wall bottom plate



#### Demising wall top plate



## Railing meets wall, when railing is removed



#### Damaged sheething under stucco



#### More wood rot



#### Wall demo



#### Rebuilding new walls



Post shores to hold deck while under construction

#### New wood being installed



#### Had to remove wall and windows





#### Dry rot sheathing and studs



#### More damage



#### And more damage



#### Stucco literally fell off



#### Rebuilding more walls



#### Working from one end to the other



#### Cutting out stucco walls



#### Inspecting for damage



#### Sheathing heavily damaged



#### Putting it back together like it was



# Another successful project completed by



#### **Beaches Construction Company**

7703 McElvey Road #D

Panama City Beach, Fl. 32408

850-235-4811 office phone

850-230-3617 office fax

www.beachesconstruction.com