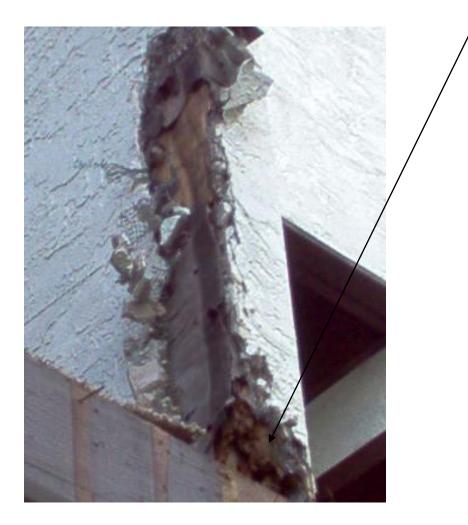

### Beaches Construction Company

Point Lagoon Condominium Homeowners Association Wood dry rot and repair

#### Just getting started



#### Demising wall bottom plate



#### Demising wall top plate



## Railing meets wall, when railing is removed



#### Damaged sheething under stucco



#### More wood rot



#### Wall demo



#### Rebuilding new walls



Post shores to hold deck while under construction

#### New wood being installed



#### Had to remove wall and windows





#### Dry rot sheathing and studs



#### More damage



#### And more damage



#### Stucco literally fell off



#### Rebuilding more walls



#### Working from one end to the other



#### Cutting out stucco walls



#### Inspecting for damage



#### Sheathing heavily damaged



#### Putting it back together like it was



# Another successful project completed by



#### **Beaches Construction Company**

7703 McElvey Road #D

Panama City Beach, Fl. 32408

850-235-4811 office phone

850-230-3617 office fax

www.beachesconstruction.com